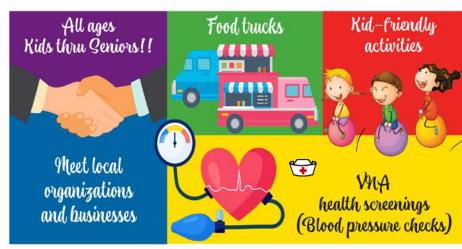

# Family Fun Day

Saturday, February 24, 2024 11:00 a.m. – 2:00 p.m.

445 24th Street, Vero Beach

(at the Parc24 building on Indian River Blvd., just south of Royal Palm Pointe)

You're Invited to join the Visiting Nurse Association and local providers of family services at the VNA Family Fun Day.

Learn about the variety of services the Visiting Nurse Association offers along with other local providers of family services for kids ages 0-99+.

For more information, contact Jessica Nettles 772.924.4957