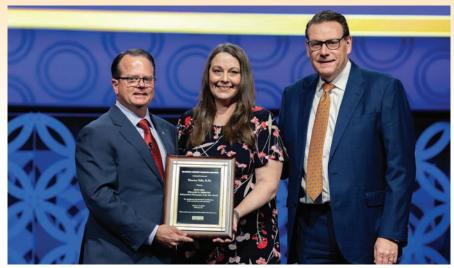

# Theresa Tolle Named 2023 NCPA Willard B. Simmons Independent Pharmacist of the Year

Left to Right: NCPA President Hugh Chancy, RPh; Theresa Tolle, BSPharm, FAPhA (winner); and Mike McBride of Upsher-Smith.

Theresa Tolle, BSPharm, FAPhA, owner of Bay Street Pharmacy, Sebastian, Florida is the "2023 NCPA Willard B. Simmons Independent Pharmacist of the Year". This annual award recognizes a pharmacist who exhibits exemplary professional leadership, service to the community and commitment to independent pharmacy.

NCPA President Hugh Chancy, RPh, added in their press release, "Theresa's remarkable achievements exemplify the essence of independent pharmacy where pharmacists like Theresa make a profound difference in the lives of their patients and communities. Theresa's commitment to patient care and professional excellence is a source of inspiration for pharmacists and makes her a deserving recipient of this year's Willard B. Simmons Independent Pharmacist of the Year Award. We congratulate Theresa on this well-deserved honor and thank Upsher-Smith for its continued support in highlighting the outstanding work of community pharmacists."