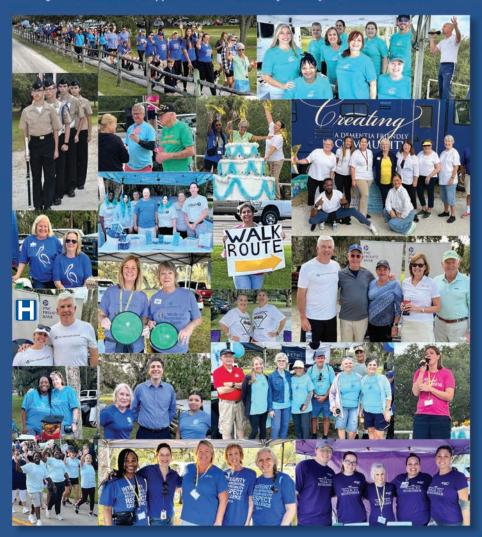

## WALK TO REMEMBER

November 4, 2023 RIVERSIDE PARK, VERO BEACH

We celebrated 20 years of our Walk to Remember in November where the community came together to show their support for those affected by memory and movement disorders.