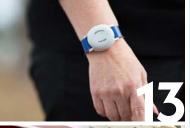

## Project Lifesaver

Caregivers describe the feelings that beset them when their loved one with dementia wanders off: anxiety, worry, panic, guilt. Caring for someone with dementia is three times harder than any other form of caregiving as the constancy of supervision, the emotional rollercoaster of dealing with unreasonable behaviors, and the strong financial effect on the family take their toll.

Caregivers of children with autism have similar experiences. Energetic and fast, an exit-seeking child will disappear in a blink, even with the most vigilant supervision.

Statistically 60% of those with dementia will have a wandering experience. Additionally, statistics show that almost 50% of children with autism are at risk of wandering away from a safe environment. Their caregivers need a tool in their toolbox for this devastating possibility.

To protect those who are vulnerable, Project Lifesaver (PLS) was developed. The primary mission of Project Lifesaver is to provide timely response to save lives and reduce potential injury for adults and children with the propensity to wander due to a cognitive condition. This is the premier search and rescue program operated

#### Project Lifesaver continued from page 13

internationally by public safety agencies, and is strategically designed for "at risk" individuals who are prone to the life-threatening behavior of wandering. In Indian River County, the PSL is offered through a collaboration of the Sheriff's Office and The Alzheimer & Parkinson Association.

Each participant wears a device that emits a personalized radio frequency. Should they wander off, the caregiver is instructed to immediately call 911. The Sheriff's Office has the receivers to detect the radio frequency which they use in their cars and helicopters. The search team has access to a database that our organization maintains which has comprehensive information on the lost individual: picture, frequency number, full family information and a five-page history that may help in determining where they are going, or how to approach them. The Sheriff's Office can find them within 30 minutes in most cases.

In most counties the program is run singularly by the Sheriff's Office and there is cost to the family. In this county, the A & P funds the equipment (approximately \$375 per piece), maintains the database, assures that each participant has fresh batteries and a strong signal emitting from the device.