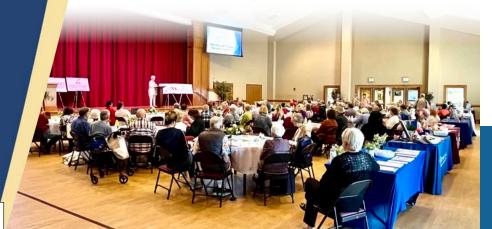

# Mark Your Calendars for Special Conference Dates!!!

#### **PARKINSON'S CONFERENCE**

Monday, February 26, 2024

# **ALZHEIMER'S DAY OF HOPE CAREGIVER CONFERENCE**Tuesday, February 27, 2024

Join us at the First Presbyterian Church at 520 Royal Palm Boulevard in Vero Beach, Florida

Conferences run 10 a.m. to 2 p.m. Registration and doors open at 8:30 a.m. Local Sponsors and organizations will be there to provide resources.

#### \$20.00 per person which includes your lunch

Presented by the Alzheimer & Parkinson Association of Indian River County, both the Parkinson's Conference and Day of Hope Caregiver Conference are learning opportunities for professional and family caregivers of those with dementia as well as for people with Parkinson's and related disorders. Experts from around the country in the fields of memory and movement, and overall wellness, are featured on each of the two days of the conferences. Attendees may attend both or just one of the conferences.

For more information or reservations call **772-563-0505** or visit their website: **alzpark.org** 