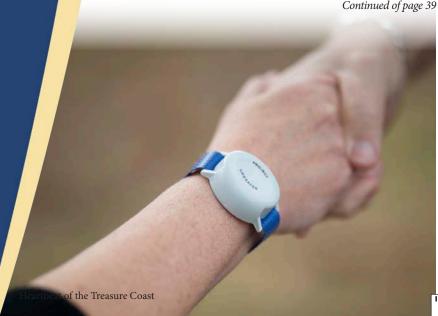

## Project Lifesaver

Caregivers describe the feelings that beset them when their loved one with dementia wanders off: anxiety, worry, panic, guilt. Caring for someone with dementia is three times harder than any other form of caregiving as the constancy of supervision, the emotional rollercoaster of dealing with unreasonable behaviors, and the strong financial effect on the family take their toll.

Caregivers of children with autism have similar experiences. Energetic and fast, an exit-seeking child will disappear in a blink, even with the most vigilant supervision.

Statistically 60% of those with dementia will have a wandering experience. Additionally, statistics show that almost 50% of children with autism are at risk of wandering away from a safe environment. Their caregivers need a tool in their toolbox for this devastating possibility.

To protect those who are vulnerable, Project Lifesaver (PLS) was developed. The primary mission of Project Lifesaver is to provide timely response to save lives and reduce potential injury for adults and children with the propensity to wander due to a cognitive condition. This is the premier search and rescue program operated

Continued of page 39

#### Project Lifesaver continued from page 13

internationally by public safety agencies, and is strategically designed for "at risk" individuals who are prone to the life-threatening behavior of wandering. In Indian River County, the PSL is offered through a collaboration of the Sheriff's Office and The Alzheimer & Parkinson Association.

Each participant wears a device that emits a personalized radio frequency. Should they wander off, the caregiver is instructed to immediately call 911. The Sheriff's Office has the receivers to detect the radio frequency which they use in their cars and helicopters. The search team has access to a database that our organization maintains which has comprehensive information on the lost individual: picture, frequency number, full family information and a five-page history that may help in determining where they are going, or how to approach them. The Sheriff's Office can find them within 30 minutes in most cases.

In most counties the program is run singularly by the Sheriff's Office and there is cost to the family. In this county, the A & P funds the equipment (approximately \$375 per piece), maintains the database, assures that each participant has fresh batteries and a strong signal emitting from the device.

All of us know the stories of those who have been lost. Help save a life and pass the word to families and friends about this important program!

Indian River Publishers, Inc. - Bringing You the Most Sought Out Resource Publications for Local Medical • Health • Wellness • Fitness and People Making a Difference in Our Community