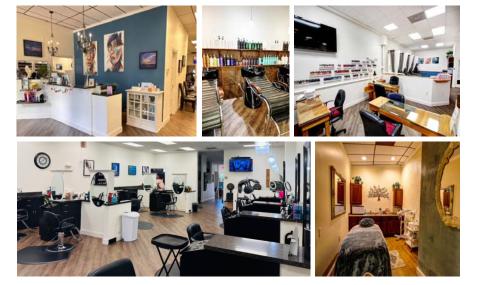

# Never underestimate the power of looking like the best version of yourself!

- Tier system of stylists a stylist for every guests schedule and/or budget.
- 6000 sq ft facility hosting the most talented stylists in the Treasure Coast.
  - All stylists are advance color and cutting specialists.
    - Haircut, blow dry, and style starting at \$57<sup>10</sup>.
    - Manicures, Gel Manicures, and Pedicures!
  - Massage: Swedish, Therapeutic, Deep, Sport, Hot stone and more!
    - Esthetician on staff for all your skincare needs specializing in microdermabrasion and Anti-aging.
      - Electrology! Permanent hair removal for all hair types.
        - 100% Guaranteed experience.